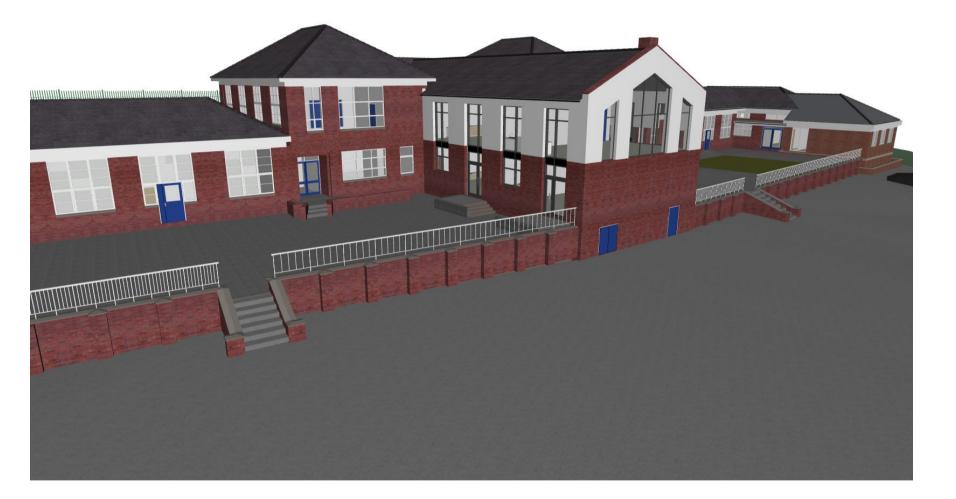

| Client Lincolnshire County Council            | Drawn By<br>RL             |                     | Checked By<br>JT   |
|-----------------------------------------------|----------------------------|---------------------|--------------------|
| Project LINCOLN ST FAITHS & ST MARTINS        | Scale<br>@ A4: NTS         |                     | Date<br>21.07.2016 |
| Drawing Title<br>SKETCH Proposed Isometric SW | Project No.<br>DC/375/0011 | Drawing No.<br>P.16 | Revision           |